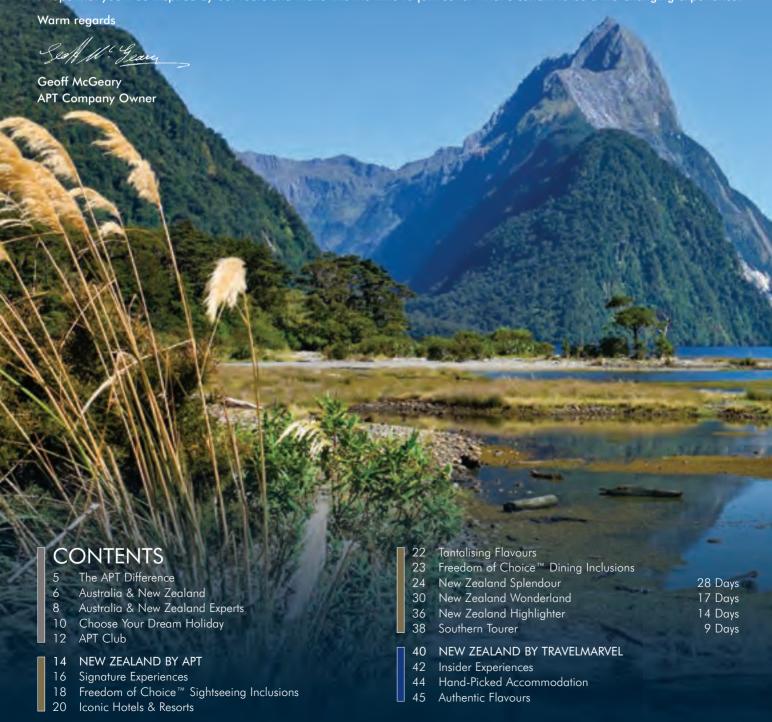

Milford Sound Soak up the atmosphere on a full length cruise of majestic Milford Sound.

Mt Cook Absorb the beauty of Mt Cook and its dramatic surrounds.